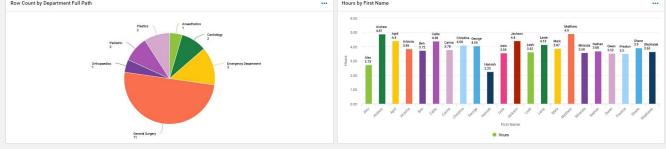

Note, if you are using charts and you pull in Row Count By Department, this will allow you to drill down to the employees within each department without having to use your report filter. See the following image below as an example.