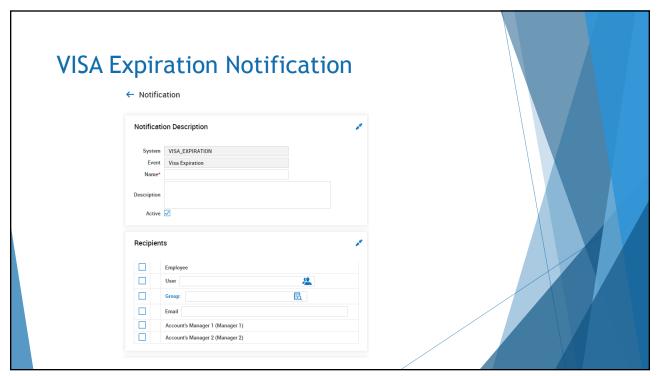

\_















\_\_















|                                                                                                                                                                                              | □ void                    | Псо                              | RRECTED                                   |                                                                            |                                                   |  |
|----------------------------------------------------------------------------------------------------------------------------------------------------------------------------------------------|---------------------------|----------------------------------|-------------------------------------------|---------------------------------------------------------------