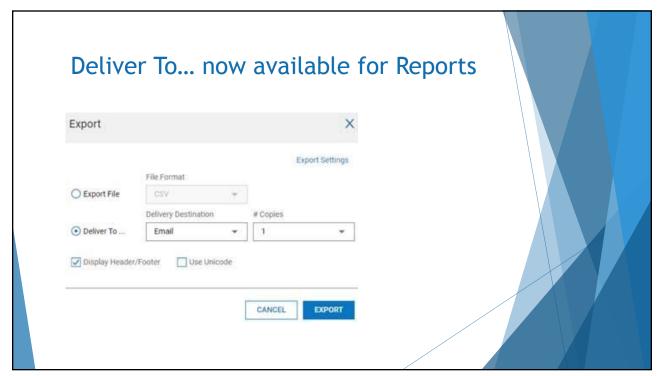

|                           | FACTA filing requirement         |                                           |                                                                            |                                                   |  |
| Account number (see instructions)  2nd TIN n                                                                                                                                                 |                           | 2nd TIN not.                     | 5 State tax withheld 6                    | State/Payer's state no.                                                    | 7 State income<br>\$ .52000.00                    |  |