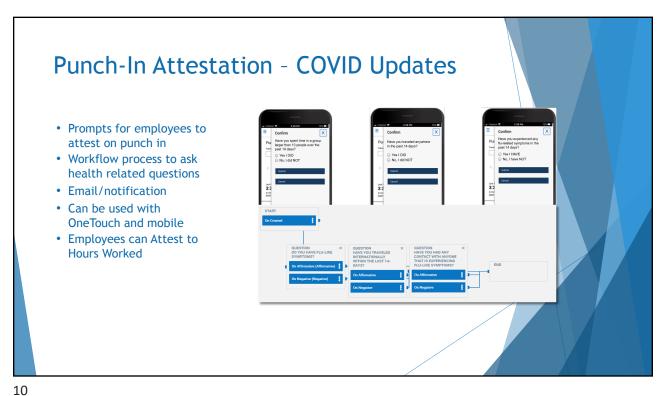

\_















\_\_















|                                                                                                                                                                                              | □ void                    | Псо                              | RRECTED                                   |                                                                            |                                                   |  |
|----------------------------------------------------------------------------------------------------------------------------------------------------------------------------------------------|---------------------------|----------------------------------|-------------------------------------------|-----------------------------------------------