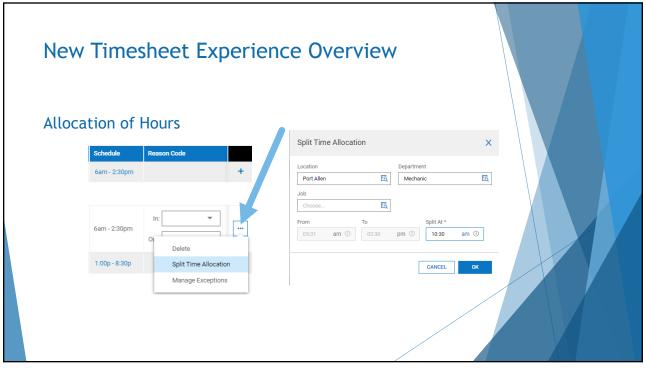

\_















\_\_















|                                                                                                                                                                                              | □ void                    | Псо                              | RRECTED                                   |                                                                            |                                                   |  |
|----------------------------------------------------------------------------------------------------------------------------------------------------------------------------------------------|---------------------------|----------------------------------|-------------------------------------------|-----------------------------------------