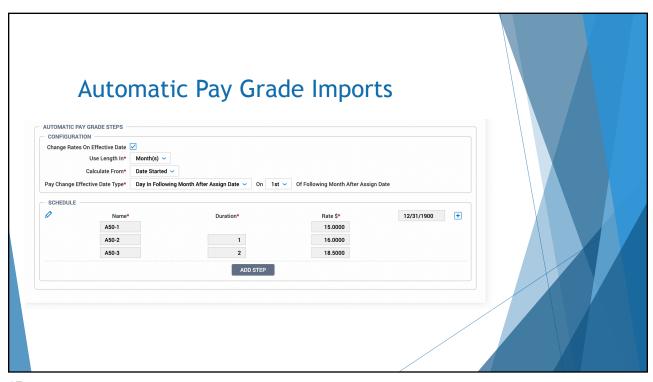

\_















\_\_















|                                                                                                                                                                                              | □ void                    | Псо                              | RRECTED                                   |                                                                            |                                                   |  |
|----------------------------------------------------------------------------------------------------------------------------------------------------------------------------------------------|---------------------------|----------------------------------|-------------------------------------------|-----------------------------------------------------------------