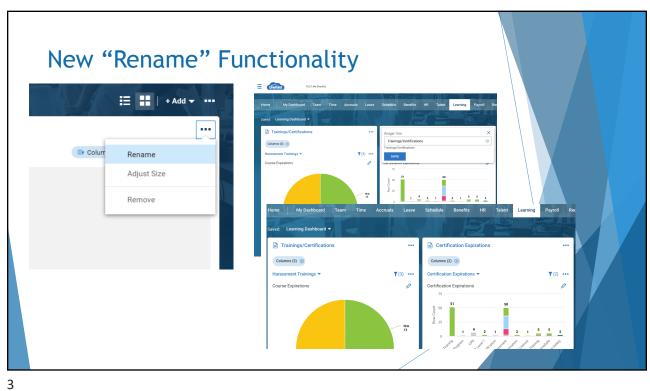

\_















\_\_















|                                                                                                                                                                                              | □ void                    | Псо                              | RRECTED                                   |                                                                            |                                                   |  |
|----------------------------------------------------------------------------------------------------------------------------------------------------------------------------------------------|---------------------------|----------------------------------|-------------------------------------------|-----------------------------------