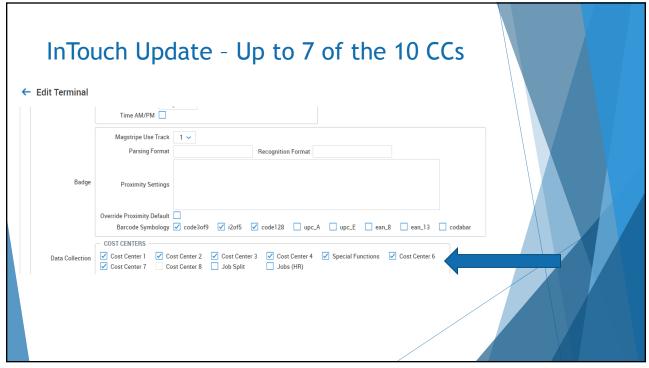

\_















\_\_















|                                                                                                                                                                                              | □ void                    | Псо                              | RRECTED                                   |                                                                            |                                                   |  |
|----------------------------------------------------------------------------------------------------------------------------------------------------------------------------------------------|---------------------------|----------------------------------|-------------------------------------------|---------------------------------------------