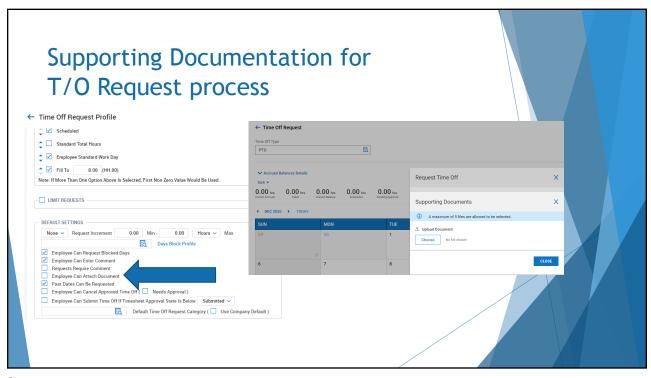

\_















\_\_















|                                                                                                                                                                                              | □ void                    | Псо                              | RRECTED                                   |                                                                            |                                                   |  |
|----------------------------------------------------------------------------------------------------------------------------------------------------------------------------------------------|---------------------------|----------------------------------|-------------------------------------------|-------------------------------------------