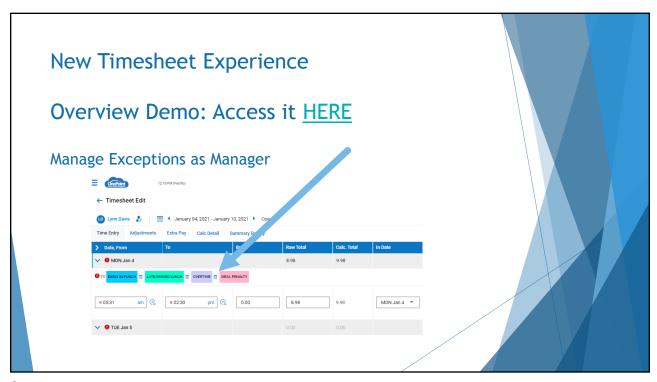

\_















\_\_















|                                                                                                                                                                                              | □ void                    | Псо                              | RRECTED                                   |                                                                            |                                                   |  |
|----------------------------------------------------------------------------------------------------------------------------------------------------------------------------------------------|---------------------------|----------------------------------|-------------------------------------------|---------------------------------------