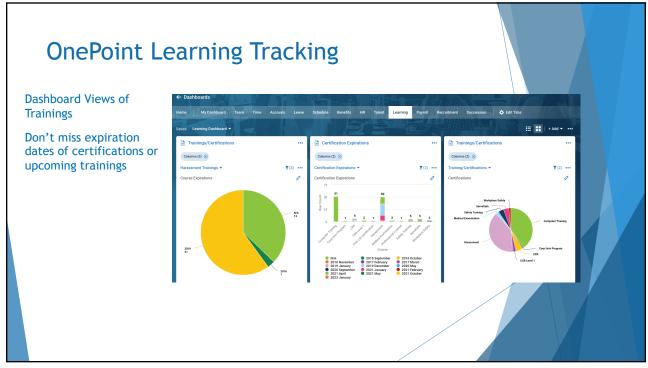

\_















\_\_















|                                                                                                                                                                                              | □ void                    | Псо                              | RRECTED                                   |                                                                            |                                                   |  |
|----------------------------------------------------------------------------------------------------------------------------------------------------------------------------------------------|---------------------------|----------------------------------|-------------------------------------------|-----------------------------------------------------------