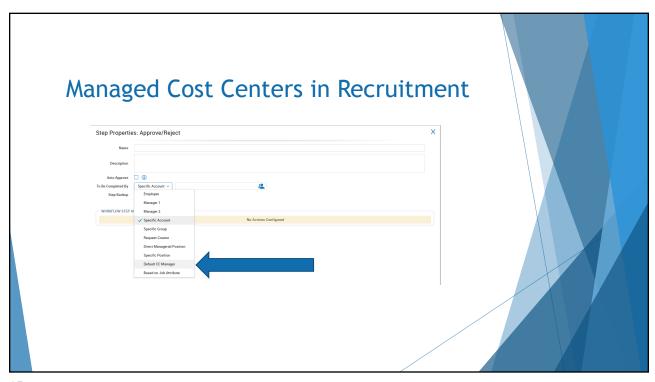

\_















\_\_















|                                                                                                                                                                                              | □ void                    | Псо                              | RRECTED                                   |                                                                            |                                                   |  |
|----------------------------------------------------------------------------------------------------------------------------------------------------------------------------------------------|---------------------------|----------------------------------|-------------------------------------------|-------------------------------------------------------------